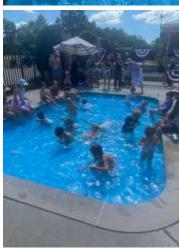

# MEMORIAL DAY WEEKEND

What a fabulous weekend! We had 33 Teams in the Member-Member two-day tournament, 46 golfers participate in our annual Memorial Day scramble, the pool was open for lots of fun, games and a waterslide, the bar was flowing with Watermelon Margaritas, and the BBQ Nachos, Pork Plate and Monday Hamburger and Hot Dog bar were delicious!

If you weren't able to join, here's a sample of what you missed!

Welcome to the Lakewood Team
Penny Panter
Penny is our new office manager
Stop by and introduce yourself!

Thank you LGCC Member Pat Eagan!